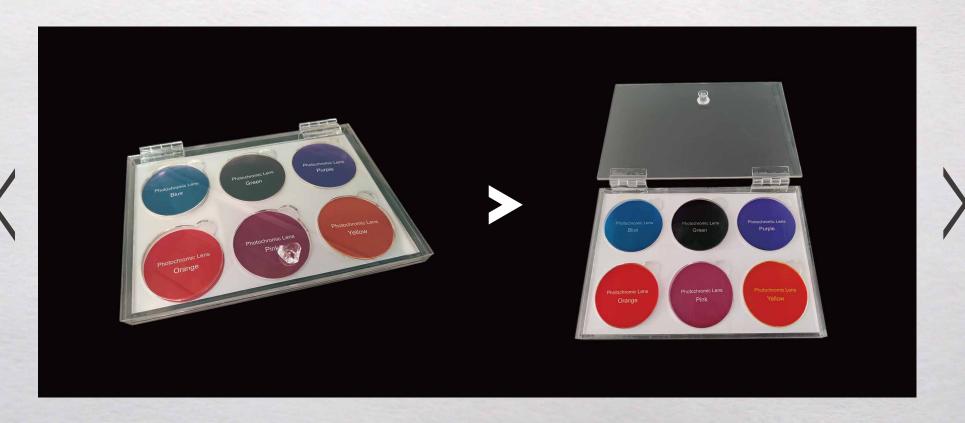

## Color change effect of different light



## Orange eyeshield color change



## Pink eyeshield color change





## Blue eyeshield color change



# Purple eyeshield color change





## Boxset display





## Multiple scenes to wear







SAILING



GATHERING



WANDERING





#### **Radiation Protection**

Radiation protection, relieve the pressure of using eyes



#### **Hard coating**

Hard coating to protect your glasses anytime



#### **Anti-glare Protection**

Cut off glare factor, clearer view, enrich vision experience



### Intelligent sensitization, change color quickly

Adopt intelligent photochromic factor. The lens is clear, and changes color quickly and evenly. It combines the function of glasses and sunglasses. It can change color intelligently according to intensity of the light: transparent indoors and changes color quickly outdoors. Provide you more comfortable vision feeling.





### Multiple function and coating protection



Shanghai Conant Optics Co., Ltd. 555 Ch