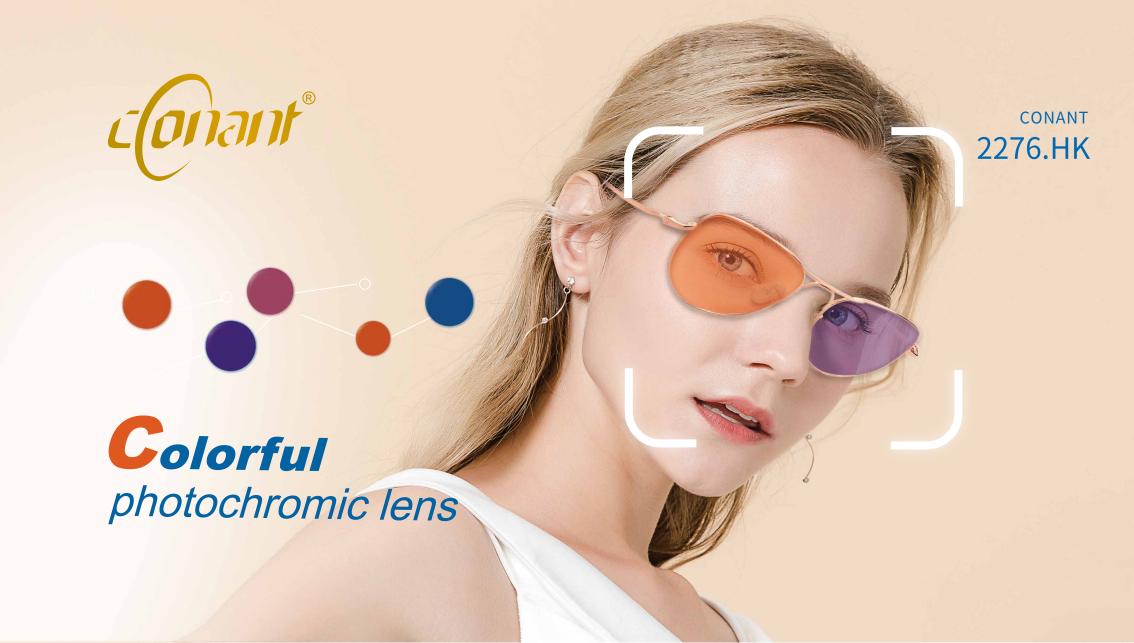

### Intelligent sensitization, change color quickly

Adopt intelligent photochromic factor. The lens is clear, and changes color quickly and evenly. It combines the function of glasses and sunglasses. It can change color intelligently according to intensity of the light: transparent indoors and changes color quickly outdoors. Provide you more comfortable vision feeling.