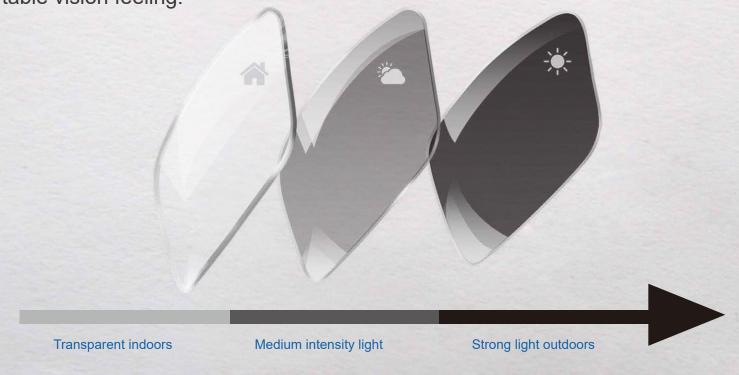

### Intelligent sensitization, change color quickly

Adopt intelligent photochromic factor. The lens is clear, and changes color quickly and evenly. It combines the function of glasses and sunglasses. It can change color intelligently according to intensity of the light: transparent indoors and changes color quickly outdoors. Provide you more comfortable vision feeling.