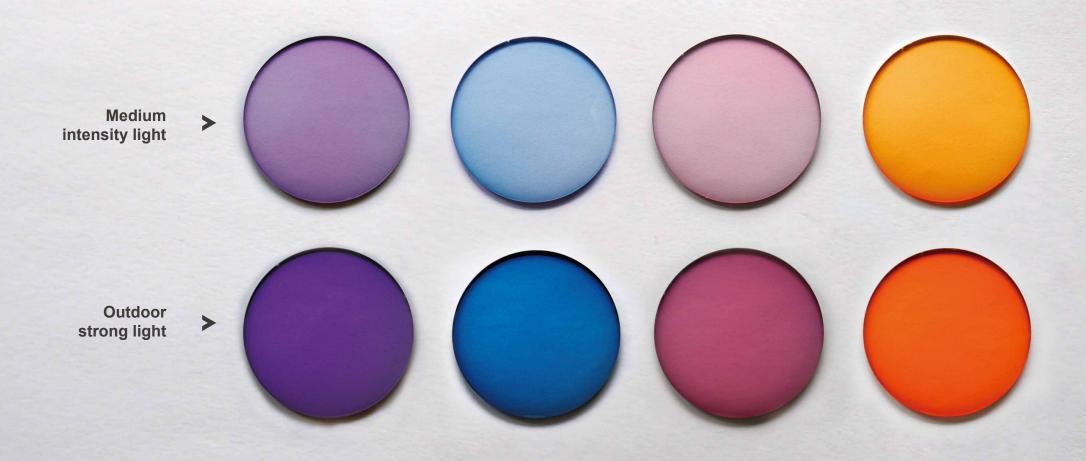

## Color change effect of different light

### Intelligent sensitization, change color quickly

Adopt intelligent photochromic factor. The lens is clear, and changes color quickly and evenly. It combines the function of glasses and sunglasses. It can change color intelligently according to intensity of the light: transparent indoors and changes color quickly outdoors. Provide you more comfortable vision feeling.