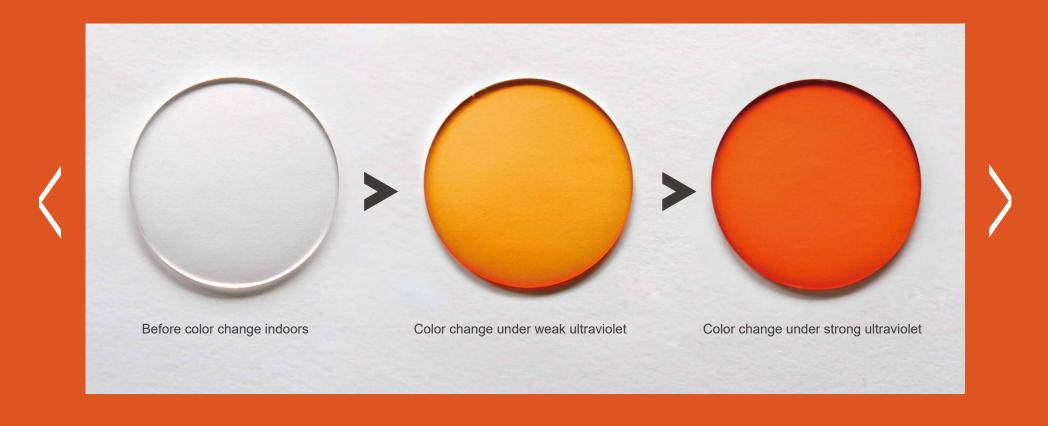

## Orange eyeshield color change

### Intelligent sensitization, change color quickly

Adopt intelligent photochromic factor. The lens is clear, and changes color quickly and evenly. It combines the function of glasses and sunglasses. It can change color intelligently according to intensity of the light: transparent indoors and changes color quickly outdoors. Provide you more comfortable vision feeling.