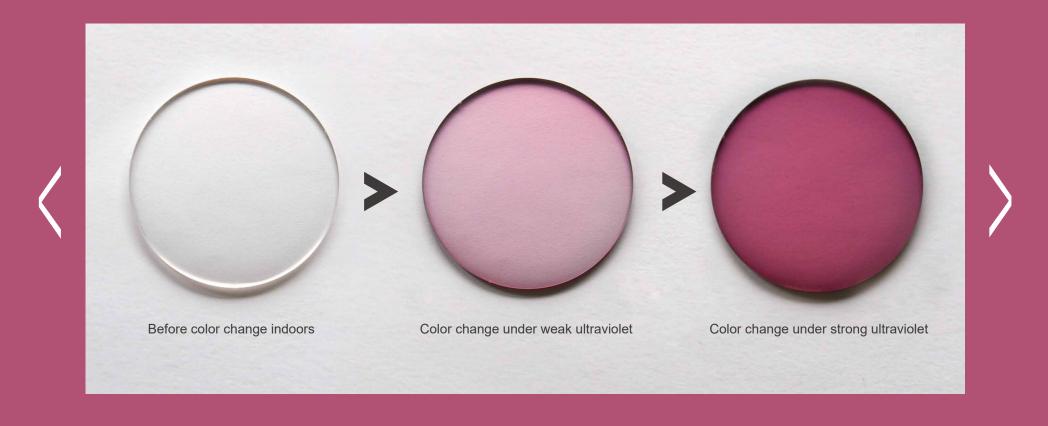

## Color change effect of different light



## Orange eyeshield color change



## Pink eyeshield color change





## Blue eyeshield color change



# Purple eyeshield color change





## Boxset display





## Multiple scenes to wear







SAILING



GATHERING



WANDERING





#### **Radiation Protection**

Radiation protection, relieve the pressure of using eyes



#### **Hard coating**

Hard coating to protect your glasses anytime



#### **Anti-glare Protection**

Cut off glare factor, clearer view, enrich vision experience



### Intelligent sensitization, change color quickly

Adopt intelligent photochromic factor. The lens is clear, and changes color quickly and evenly. It combines the function of glasses and sunglasses. It can change color intelligently according to intensity of the light: transparent indoors and changes color quickly outdoors. Provide you more comfortable vision feeling