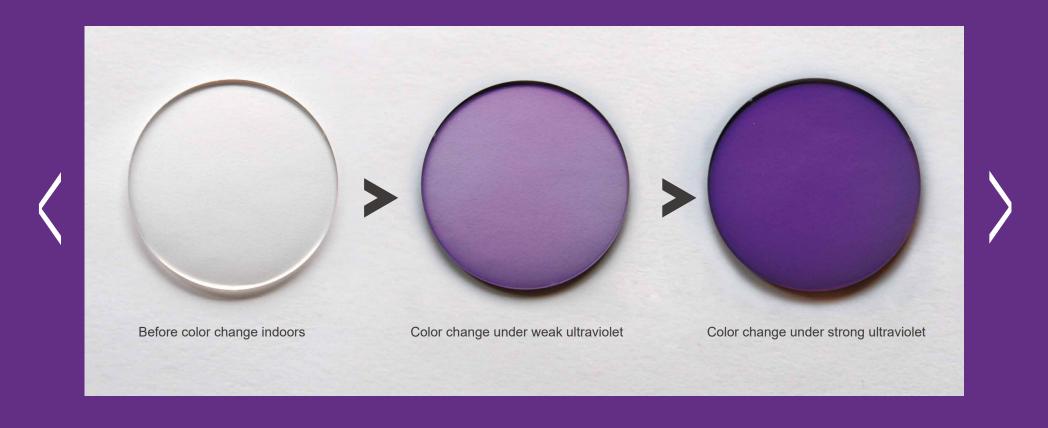

## Color change effect of different light



## Orange eyeshield color change



## Pink eyeshield color change





## Blue eyeshield color change



# Purple eyeshield color change





## Boxset display





## Multiple scenes to wear







SAILING



GATHERING



WANDERING





#### **Radiation Protection**

Radiation protection, relieve the pressure of using eyes



#### **Hard coating**

Hard coating to protect your glasses anytime



#### **Anti-glare Protection**

Cut off glare factor, clearer view, enrich vision experience



### Intelligent sensitization, change color quickly

Adopt intelligent photochromic factor. The lens is clear, and changes color quickly and evenly. It combines the function of glasses and sunglasses. It can change color intelligently according to intensity of the light: transparent indoors and changes color quickly outdoors. Provide you more comfortable vision feeling.





### Multiple function and coating protection



Shanghai Conant