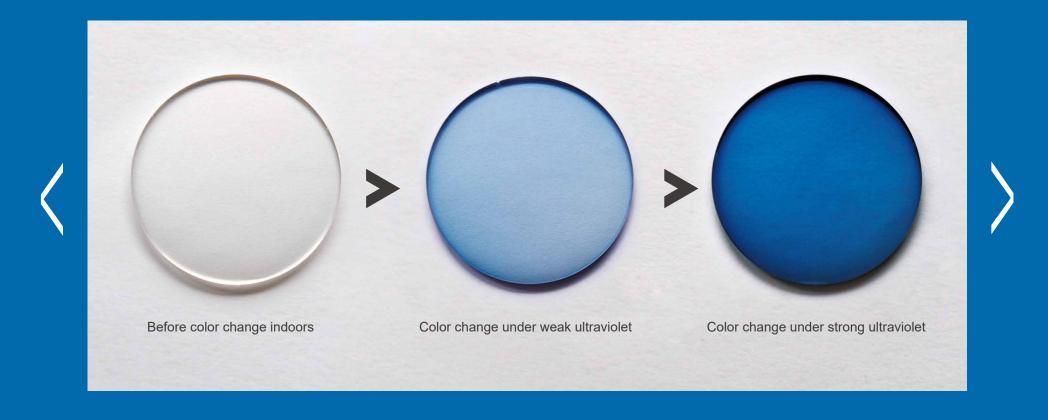

## Color change effect of different light



## Orange eyeshield color change



## Pink eyeshield color change





## Blue eyeshield color change



# Purple eyeshield color change





## Boxset display





## Multiple scenes to wear







SAILING



GATHERING



WANDERING





#### **Radiation Protection**

Radiation protection, relieve the pressure of using eyes



#### **Hard coating**

Hard coating to protect your glasses anytime



#### **Anti-glare Protection**

Cut off glare factor, clearer view, enrich vision experience



### Intelligent sensitization, change color quickly

Adopt intelligent photochromic factor. The lens is clear, and changes color quickly and evenly. It combines the function of glasses and sunglasses. It can change color intelligently according to intensity of the light: transparent indoors and changes color quickly outdoors. Provide you more comfortable vision feeling.





### Multiple function and coa