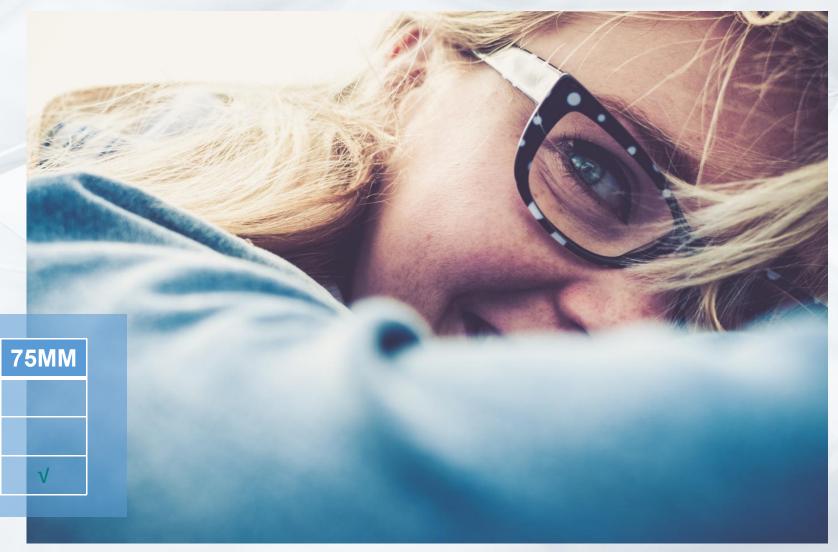

## Various choice of refractive index and diameter

**70MM** 

65MM

1.56

1.67

1.74

High Cylinder Lens luminosity range of finished lens

CYL: -6.00D