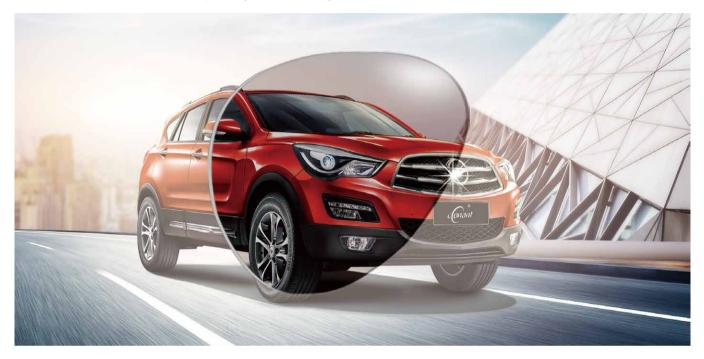

## COMFORTABLE VISION FEELING

Designed to remove harmful lights and block glare lights, with high definition and high color contrast, Conant's polarized lens gives good appearance and comfortable feelings.

Normal light

Light Colour Polarized

High transmittance, Restore visual clarity, Visual field is more natural.