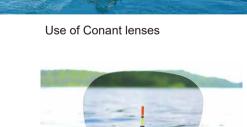

## COMFORTABLE VISION FEELING

Designed to remove harmful lights and block glare lights, with high definition and high color contrast, Conant's polarized lens gives good appearance and comfortable feelings.

Normal light

Light Colour Polarized

High transmittance, Restore visual clarity, Visual field is more natural.